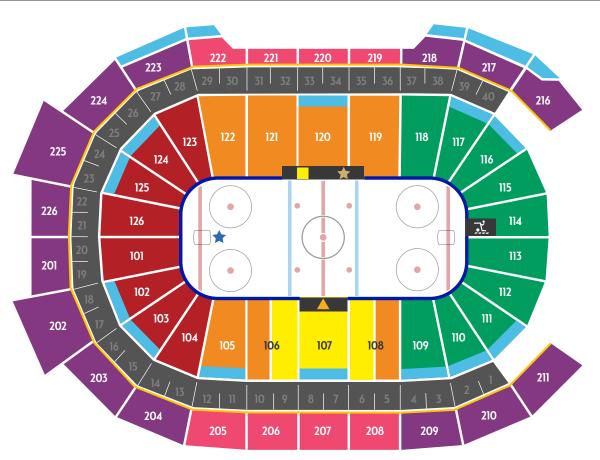

## CALDER CUP PLAYOFFS SEASON TICKET MEMBER PACKAGE PRICING

(PRICE PER GAME)

| 100 LEVEL       | FIRST ROUND | DIVISION SEMIFINALS | DIVISION FINALS | CONFERENCE FINALS | CALDER CUP FINALS |
|-----------------|-------------|---------------------|-----------------|-------------------|-------------------|
| Club Seats      | \$46.85     | \$49.85             | \$54.85         | \$71.85           | \$83.85           |
| Row A           | \$30.85     | \$40.85             | \$46.85         | \$52.85           | \$72.85           |
| Center Ice      | \$21.85     | \$25.85             | \$29.85         | \$36.85           | \$41.85           |
| Attack Zone     | \$17.85     | \$21.85             | \$23.85         | \$28.85           | \$35.85           |
| Defend Zone     | \$12.85     | \$17.85             | \$19.85         | \$26.85           | \$32.85           |
| 200 LEVEL       |             |                     |                 |                   |                   |
| Row A           | \$12.85     | \$17.85             | \$19.85         | \$26.85           | \$32.85           |
| Center Ice      | \$11.85     | \$14.85             | \$17.85         | \$22.85           | \$27.85           |
| Attack / Defend | \$9.85      | \$11.85             | \$14.85         | \$19.85           | \$27.85           |